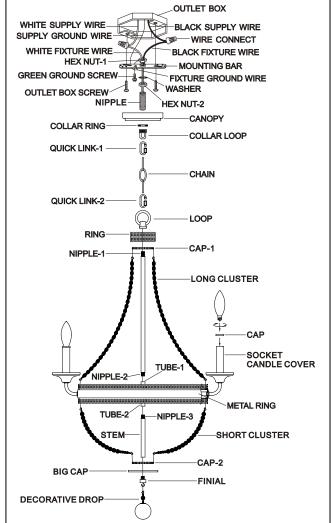

## **Installation Steps**

- 1. Carefully unpack your new fixture and lay out all the parts on a clear surface.
- 2. Thread the Nipple-2 into the Tube-1.
- 3. Remove the Loop. Hook the Long cluster to the Cap-1 and Metal ring.
- 4. Thread the Loop onto the Nipple-1.
- Thread Hex nut-2 onto Nipple, insert Lock washer over the end of Nipple, thread Nipple through Mounting bar and secure with Hex nut-1 continue until tight.
- 6. Thread Green ground screw into the hole near the two dimples of Mounting bar. Secure Mounting bar to outlet box with Outlet box screws.
- Adjust chain length as needed, weave Fixture Wire and Ground Wire through Chain links. Open Quick link-2, connect Loop to one end link of Chain and close Quick link-2.
- Thread Collar ring to Collar loop, secure Collar loop to Nipple-1 through Canopy. Open Quick link-1, connect Collar loop to the other one link of Chain and close Quick link-1.
- 9. Make Wire connections with Wire Connector:
  - ---The smooth wire (w/ marking) from fixture to Black Wire from power source.
- ---The ribbed wire (w/o marking) from Fixture to White Wire from power source.
- ---Attach the Ground Wire and house ground wire to the Mounting bar with the green Ground screw.

Carefully tuck wires back into the Outlet box.

- 10. After wires are connected, place the Canopy on the ceiling and secure Collar ring. Then tuck them carefully inside outlet box.
- 11. Thread the Nipple-3 into the Tube-2.
- 12. Secure the Cap-2 and Big cap to the Stem with the Finial.
- 13. Hook the Short cluster to the Metal ring and Cap-2.
- 14. Hook the Decorative drop to the Finial.
- 15. Place the Cap onto the Socket candle cover.
- 16. Install the light bulb in accordance with the fixture's specifications.

## DO NOT EXCEED THE MAXIMUM WATTAGE RATING!

17. Turn on the power at fuse or Circuit Box.